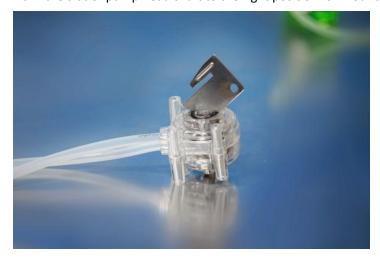

## **BZ Pump Head Tubing Loading Instruction (with Loading Key)**

1. Open the pump head housing. Fit one end of the tubing into the tubing slot of pump head housing.

2. Hold the tubing with loading key, turn the key carefully and feed the tubing into the working position. Then fit the other end of the tubing into the other slot of housing. Do not twist the tubing.

3. Remove the key, and put the housing back. Tighten the tubing properly by hand, then turn the rotor by key to move the tubing to the center position of the roller.

4. Turn the slot of pump head shaft to the right position for mounting on the pump drive.