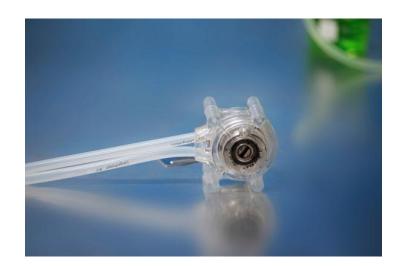

## **BZ Pump Head Tubing Loading Instruction (with Loading Key)**

1. Open the pump head housing. Fit one end of the tubing into the tubing slot of pump head housing.

2. Hold the tubing with loading key, turn the key carefully and feed the tubing into the working position. Then fit the other end of the tubing into the other slot of housing. Do not twist the tubing.

3. Remove the key, and put the housing back. Tighten the tubing properly by hand, then turn the rotor by key to move the tubing to the center position of the roller.

4. Turn the slot of pump head shaft to the right position for mounting on the pump drive.