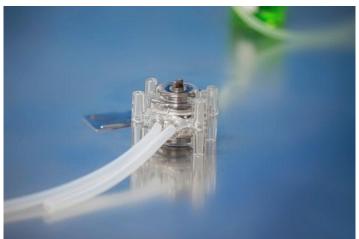

## **BZ Pump Head Tubing Loading Instruction (with Loading Key)**

1. Open the pump head housing. Fit one end of the tubing into the tubing slot of pump head housing.

2. Hold the tubing with loading key, turn the key carefully and feed the tubing into the working position. Then fit the other end of the tubing into the other slot of housing. Do not twist the tubing.

3. Remove the key, and put the housing back. Tighten the tubing properly by hand, then turn the rotor by key to move the tubing to the center position of the roller.

4. Turn the slot of pump head shaft to the right position for mounting on the pump drive.