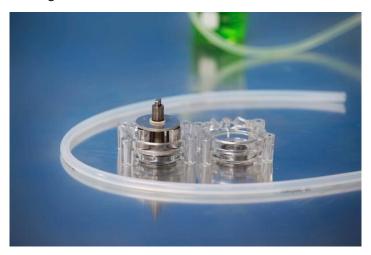

## **BZ Pump Head Tubing Loading Instruction (with Loading Key)**

1. Open the pump head housing. Fit one end of the tubing into the tubing slot of pump head housing.

2. Hold the tubing with loading key, turn the key carefully and feed the tubing into the working position. Then fit the other end of the tubing into the other slot of housing. Do not twist the tubing.