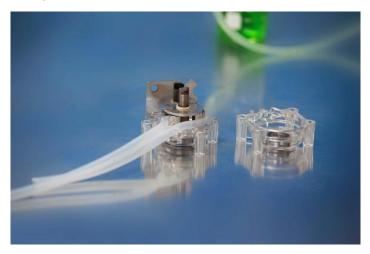

## **BZ Pump Head Tubing Loading Instruction (with Loading Key)**

1. Open the pump head housing. Fit one end of the tubing into the tubing slot of pump head housing.

2. Hold the tubing with loading key, turn the key carefully and feed the tubing into the working position. Then fit the other end of the tubing into the other slot of housing. Do not twist the tubing.

3. Remove the key, and put the housing back. Tighten the tubing properly by hand, then turn the rotor by key to move the tubing to the center position of the roller.

4. Turn the slot of pump head shaft to the right position for mounting on the pump drive.