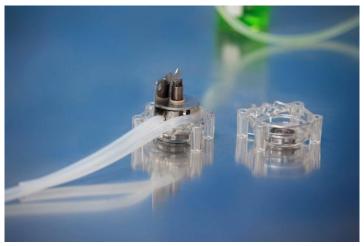

3. Remove the key, and put the housing back. Tighten the tubing properly by hand, then turn the rotor by key to move the tubing to the center position of the roller.

4. Turn the slot of pump head shaft to the right position for mounting on the pump drive.