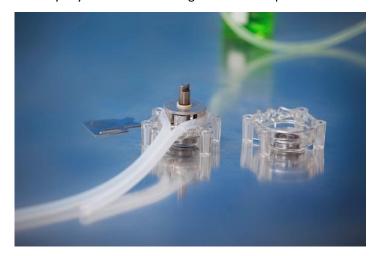

3. Remove the key, and put the housing back. Tighten the tubing properly by hand, then turn the rotor by key to move the tubing to the center position of the roller.

4. Turn the slot of pump head shaft to the right position for mounting on the pump drive.